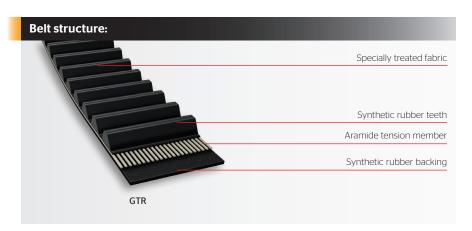

## **GTR**

| Profile | Length range L <sub>p</sub> (mm) |
|---------|----------------------------------|
| 8M      | 640 - 4480                       |
| 14M     | 994 - 6636                       |

The content of this publication is not legally binding and is provided as information only. The trademarks displayed in this publication are the property of Continental AG and/or its affiliates. Copyright © 2015 ContiTech AG. All rights reserved. For complete information go to: www.contitech.de/discl\_en