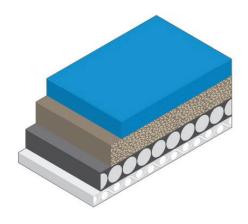

## Sava Advantage Premium Gold is available in 2ply, 1,96 mm thickness

#### **Guiding Value**

|                             |            | Standard                 |  |
|-----------------------------|------------|--------------------------|--|
| Color:                      | Blue       |                          |  |
| Structure:                  | 2 ply      |                          |  |
| Surface Roughness Ra*:      | 1,1 micron | ISO 4287                 |  |
| Compressibility @ 0,17 mm*: | 0,6 MPa    | PT-300-WI-307 (internal) |  |
| Thickness +/-0,02 mm*:      | 1,96 mm    | ISO 12636                |  |