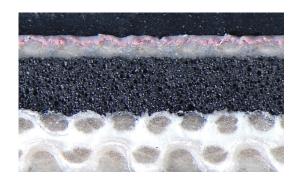

## Vulcan Ultra UV is available in 3ply, 1,96 mm thickness

#### **Guiding Value**

|                            |            | Standard                      |  |
|----------------------------|------------|-------------------------------|--|
| Color:                     | Black      |                               |  |
| Structure:                 | 3 ply      |                               |  |
| Surface Roughness Ra*:     | 0,7 micron | IO LAB TEC 060 - E (internal) |  |
| Compressibility @ 0,23mm*: | 2,6 MPa    | IO LAB TEC 060 - B (internal) |  |
| Thickness +/- 0,02 mm*:    | 1,96 mm    | IO LAB TEC 060 - C (internal) |  |