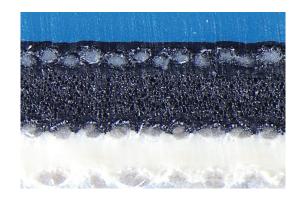

#### **Advantages of the product**

- Reliable commercial sheetfed performer suitable for conventional inks
- Proper shock mark absorption

Printec 864-B is available in 3ply, 1,95 mm thickness

### **Guiding Value**

|                             |            | Standard                      |  |
|-----------------------------|------------|-------------------------------|--|
| Color:                      | Blue       |                               |  |
| Structure:                  | 3 ply      |                               |  |
| Surface Roughness Ra*:      | 0,8 micron | IO LAB TEC 060 - E (internal) |  |
| Compressibility @ 0,23 mm*: | 2,8 MPa    | IO LAB TEC 060 - B (internal) |  |
| Thickness +/-0,02 mm*:      | 1,95 mm    | IO LAB TEC 060 - C (internal) |  |