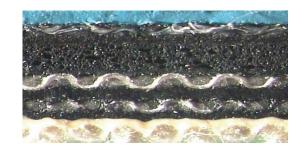

## Rollin Metro Web is available in 3ply/4ply, 1,70/1,95 mm thickness

#### **Guiding Value**

|                            |              | Standard                      |  |
|----------------------------|--------------|-------------------------------|--|
| Color:                     | Ocean Blue   |                               |  |
| Structure:                 | 3 ply/4 ply  |                               |  |
| Surface Roughness Ra*:     | 1,1 micron   | IO LAB TEC 060 - E (internal) |  |
| Compressibility @ 0,23mm*: | 2,7 MPa      | IO LAB TEC 060 - B (internal) |  |
| Thickness +/- 0,02 mm*:    | 1,70/1,95 mm | IO LAB TEC 060 - C (internal) |  |