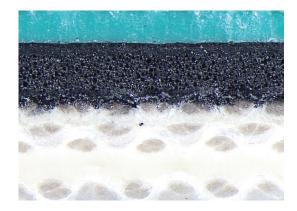

# Rollin Polycell Plus is available in 3ply, 1,96 mm thickness

#### **Guiding Value**

|                             |            | Standard                      |  |
|-----------------------------|------------|-------------------------------|--|
| Color:                      | Green      |                               |  |
| Structure:                  | 3 ply      |                               |  |
| Surface Roughness Ra*:      | 0,8 micron | IO LAB TEC 060 - E (internal) |  |
| Compressibility @ 0,23 mm*: | 2,6 MPa    | IO LAB TEC 060 - B (internal) |  |
| Thickness +/-0,02 mm*:      | 1,96 mm    | IO LAB TEC 060 - C (internal) |  |