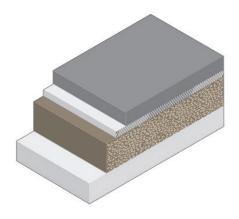

### **Advantages of the product**

- > Suitable for conventional inks
- Sticky back blanket for businesss forms, labels and varnishing
- > Easy to mount and remove

Sava SLB E-Form is available in 1ply, 0,95 - 1,07 mm thickness

#### **Guiding Value**

|                             |                | Standard                 |  |
|-----------------------------|----------------|--------------------------|--|
| Color:                      | Grey           |                          |  |
| Structure:                  | 1 ply          |                          |  |
| Surface Roughness Ra*:      | 1,7 micron     | ISO 4287                 |  |
| Compressibility @ 0,17 mm*: | 1,0 MPa        | PT-300-WI-307 (internal) |  |
| Thickness +/-0,02 mm*:      | 0,95 - 1,07 mm | ISO 12636                |  |