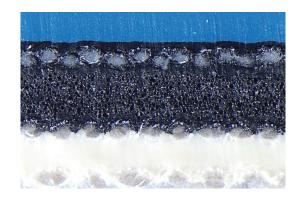

#### **Advantages of the product**

- > Blanket suitable for both conventional and UV inks
- Good print quality for several jobs

Printec 134-B is available in 3ply, 1,95 mm thickness

### **Guiding Value**

|                             |            | Standard                      |  |
|-----------------------------|------------|-------------------------------|--|
| Color:                      | Blue       |                               |  |
| Structure:                  | 3 ply      |                               |  |
| Surface Roughness Ra*:      | 1,1 micron | IO LAB TEC 060 - E (internal) |  |
| Compressibility @ 0,23 mm*: | 2,6 MPa    | IO LAB TEC 060 - B (internal) |  |
| Thickness +/-0,02 mm*:      | 1,95 mm    | IO LAB TEC 060 - C (internal) |  |