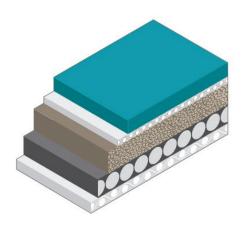

# Sava Advantage Pearl is available in 3ply, 1,95 mm thickness

#### **Guiding Value**

|                             |            | Standard                 |  |
|-----------------------------|------------|--------------------------|--|
| Color:                      | Torquoise  |                          |  |
| Structure:                  | 3 ply      |                          |  |
| Surface Roughness Ra*:      | 1,3 micron | ISO 4287                 |  |
| Compressibility @ 0,17 mm*: | 0,9 MPa    | PT-300-WI-307 (internal) |  |
| Thickness +/-0,02 mm*:      | 1,95 mm    | ISO 12636                |  |