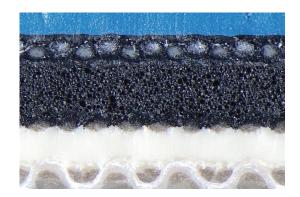

# Vulcan Folio Blue is available in 3ply, 1,95 mm thickness

#### **Guiding Value**

|                             |            | Standard                      |  |
|-----------------------------|------------|-------------------------------|--|
| Color:                      | Blue       |                               |  |
| Structure:                  | 3 ply      |                               |  |
| Surface Roughness Ra*:      | 0,8 micron | IO LAB TEC 060 - E (internal) |  |
| Compressibility @ 0,23 mm*: | 2,8 MPa    | IO LAB TEC 060 - B (internal) |  |
| Thickness +/-0,02 mm*:      | 1,95 mm    | IO LAB TEC 060 - C (internal) |  |