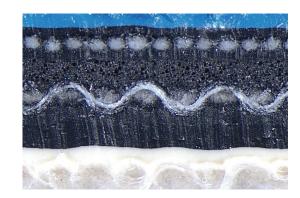

#### **Guiding Value**

|                             |            | Standard                      |  |
|-----------------------------|------------|-------------------------------|--|
| Color:                      | Blue       |                               |  |
| Structure:                  | 3 ply      |                               |  |
| Surface Roughness Ra*:      | 1,4 micron | IO LAB TEC 060 - E (internal) |  |
| Compressibility @ 0,23 mm*: | 6,0 MPa    | IO LAB TEC 060 - B (internal) |  |
| Thickness +/-0,02 mm*:      | 1,96 mm    | ISO 12636                     |  |