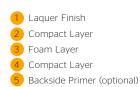

## **Material Construction**

| Construction      | Compact Foil / Foam Laminate                                                                     |
|-------------------|--------------------------------------------------------------------------------------------------|
| Thickness         | 0.8 mm - 1.4 mm / 2.0 mm - 3.5 mm                                                                |
| Applications      | Instrument Panel, Door Panel,<br>Console, Cluster Hood, Heel Pad,<br>Pillar, Seat Back, Flooring |
| Backing           | None / Polyolefin Foam                                                                           |
| Processing Method | Vacuum Thermo Forming, Back<br>Foaming, Low Pressure Molding,<br>Thermal Welding                 |