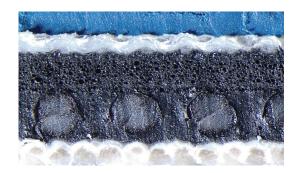

#### **Advantages of the product**

- Suitable for conventional inks
- Cord carcass offers excellent smash resistance, rapid recovery and dimensional stability
- > High edge marking resistance

Vulcan Cord is available in 3ply, 1,95 mm thickness

#### **Guiding Value**

|                            |            | Standard                      |  |
|----------------------------|------------|-------------------------------|--|
| Color:                     | Blue       |                               |  |
| Structure:                 | 3 ply      |                               |  |
| Surface Roughness Ra*:     | 0,7 micron | IO LAB TEC 060 - E (internal) |  |
| Compressibility @ 0,23mm*: | 2,6 MPa    | IO LAB TEC 060 - B (internal) |  |
| Thickness +/- 0,02 mm*:    | 1,95 mm    | IO LAB TEC 060 - C (internal) |  |