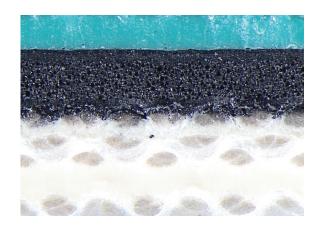

## Printec 78 is available in 3ply, 1,96 mm thickness

#### **Guiding Value**

|                            |            | Standard                      |  |
|----------------------------|------------|-------------------------------|--|
| Color:                     | Green      |                               |  |
| Structure:                 | 3 ply      |                               |  |
| Surface Roughness Ra*:     | 0,8 micron | IO LAB TEC 060 - E (internal) |  |
| Compressibility @ 0,23mm*: | 2,6 MPa    | IO LAB TEC 060 - B (internal) |  |
| Thickness +/- 0,02 mm*:    | 1,96 mm    | IO LAB TEC 060 - C (internal) |  |