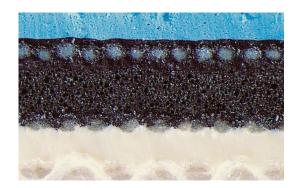

## Vulcan Combo Plus is available in 3ply, 1,95 mm thickness

#### **Guiding Value**

|                             |            | Standard                      |  |
|-----------------------------|------------|-------------------------------|--|
| Color:                      | Light Blue |                               |  |
| Structure:                  | 3 ply      |                               |  |
| Surface Roughness Ra*:      | 0,8 micron | IO LAB TEC 060 - E (internal) |  |
| Compressibility @ 0,23 mm*: | 2,6 MPa    | IO LAB TEC 060 - B (internal) |  |
| Thickness +/-0,02 mm*:      | 1,95 mm    | IO LAB TEC 060 - C (internal) |  |