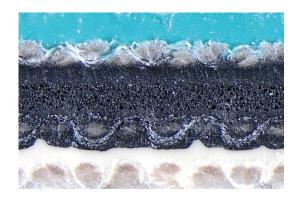

## Vulcan Super UV is available in 3ply, 1,96 mm thickness

#### **Guiding Value**

|                             |            | Standard                      |  |
|-----------------------------|------------|-------------------------------|--|
| Color:                      | Green      |                               |  |
| Structure:                  | 3 ply      |                               |  |
| Surface Roughness Ra*:      | 0,8 micron | IO LAB TEC 060 - E (internal) |  |
| Compressibility @ 0,23 mm*: | 3,8 MPa    | IO LAB TEC 060 - B (internal) |  |
| Thickness +/-0,02 mm*:      | 1,96 mm    | IO LAB TEC 060 - C (internal) |  |