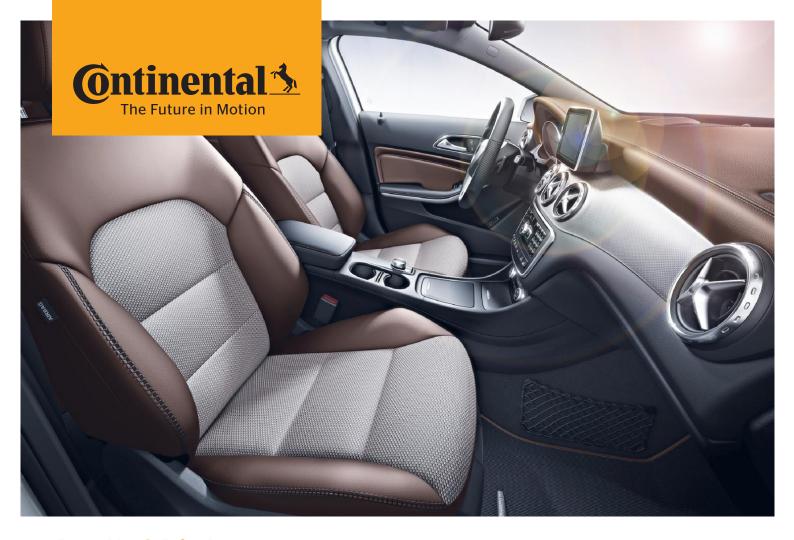

## **Material Construction**

| Construction      | Cover Material                                                                          |
|-------------------|-----------------------------------------------------------------------------------------|
| Thickness         | 1.0 mm - 1.2 mm                                                                         |
| Applications      | Seat Cover/Headrest, Door/Side/<br>Center Console, Pillar/Cover Panel/<br>Storage Areas |
| Backing           | Textile                                                                                 |
| Processing Method | Cut & Sew                                                                               |
|                   |                                                                                         |