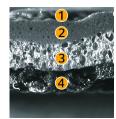

## Acella® Light Ultra-Lightweight

Laquer Finish Ultra-light Compact Layer Ultra-light Foam Layer 4 Lightweight Textile Backing