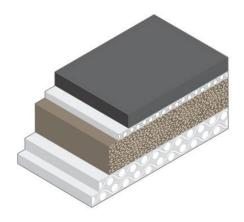

## Sava Privilege UV Black is available in 3ply, 1,96 mm thickness

#### **Guiding Value**

|                             |            | Standard                 |  |
|-----------------------------|------------|--------------------------|--|
| Color:                      | Black      |                          |  |
| Structure:                  | 3 ply      |                          |  |
| Surface Roughness Ra*:      | 1,1 micron | ISO 4287                 |  |
| Compressibility @ 0,17 mm*: | 0,9 MPa    | PT-300-WI-307 (internal) |  |
| Thickness +/-0,02 mm*:      | 1,96 mm    | ISO 12636                |  |