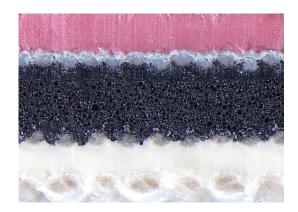

## Rollin Suntech is available in 3ply, 1,96 mm thickness

#### **Guiding Value**

|                             |            | Standard                      |  |
|-----------------------------|------------|-------------------------------|--|
| Color:                      | Red        |                               |  |
| Structure:                  | 3 ply      |                               |  |
| Surface Roughness Ra*:      | 0,8 micron | IO LAB TEC 060 - E (internal) |  |
| Compressibility @ 0,23 mm*: | 2,8 MPa    | IO LAB TEC 060 - B (internal) |  |
| Thickness +/-0,02 mm*:      | 1,96 mm    | IO LAB TEC 060 - C (internal) |  |