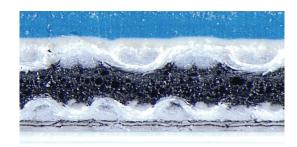

## Printec 211-R is available in 2ply, 0,95 - 1,05 mm thickness

#### **Guiding Value**

|                             |                | Standard                      |
|-----------------------------|----------------|-------------------------------|
| Color:                      | Blue           |                               |
| Structure:                  | 2 ply          |                               |
| Surface Roughness Ra*:      | 0,8 micron     | IO LAB TEC 060 - E (internal) |
| Compressibility @ 0,10 mm*: | 3,3 MPa        | IO LAB TEC 060 - B (internal) |
| Thickness +/-0,02 mm*:      | 0,95 - 1,05 mm | IO LAB TEC 060 - C (internal) |