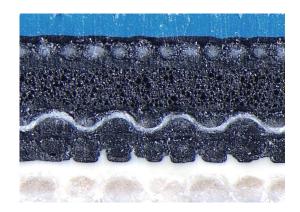

### Advantages of the product

- > Suitable for hybrid printing
- > Very robust and versatile blanket

Vulcan Eco is available in 4ply, 1,95 mm thickness

#### **Guiding Value**

|                             |            | Standard                      |  |
|-----------------------------|------------|-------------------------------|--|
| Color:                      | Blue       |                               |  |
| Structure:                  | 4 ply      |                               |  |
| Surface Roughness Ra*:      | 1,1 micron | IO LAB TEC 060 - E (internal) |  |
| Compressibility @ 0,23 mm*: | 2,8 MPa    | IO LAB TEC 060 - B (internal) |  |
| Thickness +/-0,02 mm*:      | 1,95 mm    | IO LAB TEC 060 - C (internal) |  |