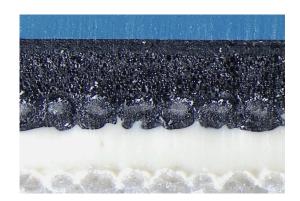

### Advantages of the product

- > Suitable for hybrid printing
- Special blanket design, very flexible for an easy mounting on press

Vulcan Smart is available in 2ply, 1,96 mm thickness

#### **Guiding Value**

|                             |            | Standard                      |  |
|-----------------------------|------------|-------------------------------|--|
| Color:                      | Blue       |                               |  |
| Structure:                  | 2 ply      |                               |  |
| Surface Roughness Ra*:      | 0,8 micron | IO LAB TEC 060 - E (internal) |  |
| Compressibility @ 0,23 mm*: | 2,8 MPa    | IO LAB TEC 060 - B (internal) |  |
| Thickness +/-0,02 mm*:      | 1,96 mm    | IO LAB TEC 060 - C (internal) |  |