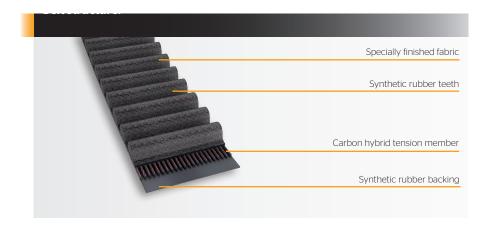

# **CONTI® SYNCHROFORCE CARBON**

Heavy-duty timing belts for high acceleration forces and shock loads

# **Properties:**

- ${\color{red} \circ}$  Temperature-resistant (depending on use) from -30 °C to +130 °C
- Resistant to oil
- Tropic-proof
- Resistant to aging and ozone
- Suitable for counterflexing
- Maintenance-free