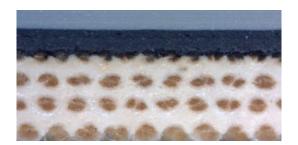

### **Advantages of the product**

- > Specifically designed for printing on plastic cup/pot
- > Special top face compound with very high abrasion resistance
- > Very good ink laydown

Printec 414 is available in 4ply, 1,96 mm thickness

#### **Guiding Value**

|                             |            | Standard                                               |
|-----------------------------|------------|--------------------------------------------------------|
| Color:                      | Grey       |                                                        |
| Structure:                  | 4 ply      |                                                        |
| Surface Roughness Ra*:      | 0,6 micron | TCSBR-QMS-FOP0105:03 / TCSBR-QMS-FOP0005:07 (internal) |
| Compressibility @ 0,20 mm*: | N/A        | TCSBR-QMS-FOP0104:03 (internal)                        |
| Thickness +/-0,03 mm*:      | 1,96 mm    | ISO 12636                                              |