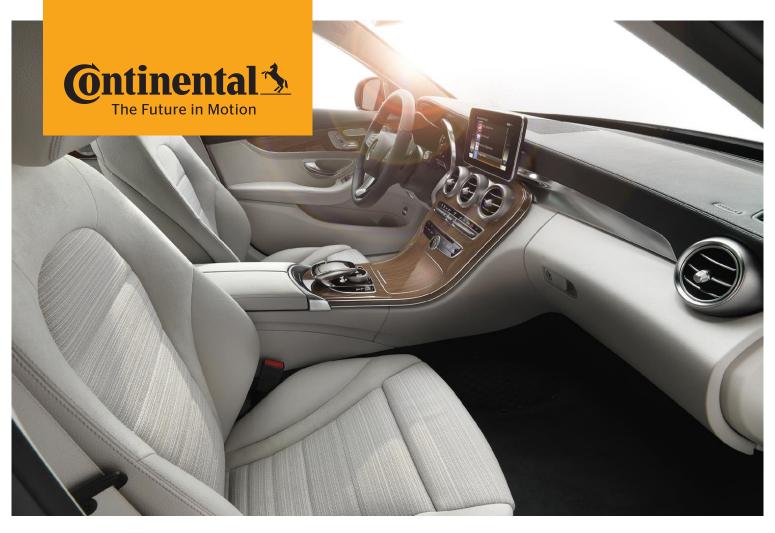

## Acella<sup>®</sup> Go! Introducing Value

**Product Benefits** 

alternative to textile

Cost-efficient decorative material
Free of reproduction toxic plasticisers
Free of stabilisers containing heavy metals

> Contains no ADA (azodicarbonamide)

> Engineered specifically for entrance segment as perfect

> Globally available from optimised production footprint

## **Material Construction**

| Construction      | Coated Textile                                                                          |
|-------------------|-----------------------------------------------------------------------------------------|
| Thickness         | 1.0 mm - 1.2 mm                                                                         |
| Applications      | Seat Cover/Headrest, Door/Side/<br>Center Console, Pillar/Cover Panel/<br>Storage Areas |
| Backing           | Textile                                                                                 |
| Processing Method | Cut & Sew, Bonding                                                                      |
|                   |                                                                                         |