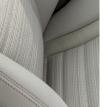

## **Material Construction**

| Construction      | Coated Textile                                                                          |
|-------------------|-----------------------------------------------------------------------------------------|
| Thickness         | 1.0 mm - 1.2 mm                                                                         |
| Applications      | Seat Cover/Headrest, Door/Side/<br>Center Console, Pillar/Cover Panel/<br>Storage Areas |
| Backing           | Textile                                                                                 |
| Processing Method | Cut & Sew, Bonding                                                                      |
|                   |                                                                                         |