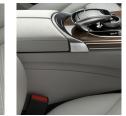

## **Material Construction**

| Construction      | Coated Textile                                                                          |
|-------------------|-----------------------------------------------------------------------------------------|
| Thickness         | 1.0 mm - 1.2 mm                                                                         |
| Applications      | Seat Cover/Headrest, Door/Side/<br>Center Console, Pillar/Cover Panel/<br>Storage Areas |
| Backing           | Textile                                                                                 |
| Processing Method | Cut & Sew, Bonding                                                                      |
|                   |                                                                                         |