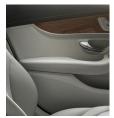

## **Material Construction**

| Construction      | Coated Textile                                                                          |
|-------------------|-----------------------------------------------------------------------------------------|
| Thickness         | 1.0 mm - 1.2 mm                                                                         |
| Applications      | Seat Cover/Headrest, Door/Side/<br>Center Console, Pillar/Cover Panel/<br>Storage Areas |
| Backing           | Textile                                                                                 |
| Processing Method | Cut & Sew, Bonding                                                                      |
|                   |                                                                                         |