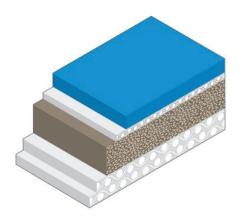

# Sava Privilege is available in 3ply, 1,70 - 1,96 mm thickness

#### **Guiding Value**

|                             |                | Standard                 |  |
|-----------------------------|----------------|--------------------------|--|
| Color:                      | Blue           |                          |  |
| Structure:                  | 3 ply          |                          |  |
| Surface Roughness Ra*:      | 1,1 micron     | ISO 4287                 |  |
| Compressibility @ 0,17 mm*: | 0,9 MPa        | PT-300-WI-307 (internal) |  |
| Thickness +/-0,02 mm*:      | 1,70 - 1,96 mm | ISO 12636                |  |