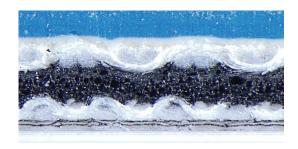

## Vulcan Royal Form Hybrid is available in 2ply, 0,95/1,05 mm thickness

#### **Guiding Value**

|                            |              | Standard                      |  |
|----------------------------|--------------|-------------------------------|--|
| Color:                     | Blue         |                               |  |
| Structure:                 | 2 ply        |                               |  |
| Surface Roughness Ra*:     | 0,8 micron   | IO LAB TEC 060 - E (internal) |  |
| Compressibility @ 0,23mm*: | 3,3 MPa      | IO LAB TEC 060 - B (internal) |  |
| Thickness +/- 0,02 mm*:    | 0,95/1,05 mm | IO LAB TEC 060 - C (internal) |  |