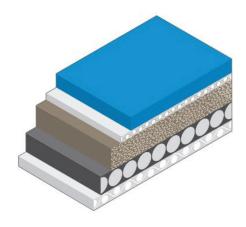

# Sava Advantage Plus is available in 3ply, 1,95 mm thickness

#### **Guiding Value**

|                             |            | Standard                 |  |
|-----------------------------|------------|--------------------------|--|
| Color:                      | Blue       |                          |  |
| Structure:                  | 3 ply      |                          |  |
| Surface Roughness Ra*:      | 1,1 micron | ISO 4287                 |  |
| Compressibility @ 0,17 mm*: | 0,8 MPa    | PT-300-WI-307 (internal) |  |
| Thickness +/-0,02 mm*:      | 1,95 mm    | ISO 12636                |  |